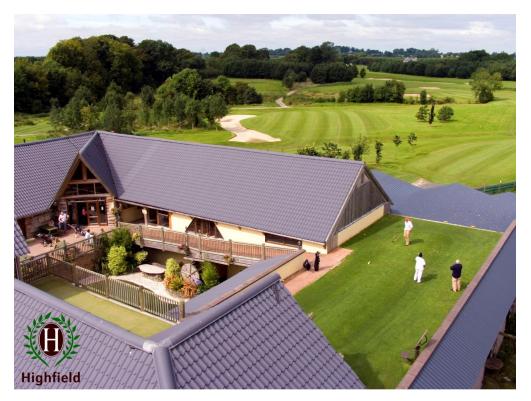

## Carbury, Co. Kildare

The Lodges at Highfield Golf & Country Club are truly unique luxury properties. Nestled in a rural setting and within a handy commute of Dublin City, the M50 and Airport. The properties are nestled around a central landscaped courtyard near the Clubhouse.

Each lodge is individually handmade and constructed in authentic Canadian style using Cedarwood which is the 'Rolls Royce' of log building in Canada. The design is spacious incorporating exposed beams and dramatic living spaces. Large luxury bedrooms, which are all en suite make it an ideal space for rental. Outside there is decked veranda and storage space for bicycles etc .The development also boasts fibre optic broadband connections.

Highfield Golf Course

Highfield Golf Course is a beautiful 18 hole course set amongst an abundance of large mature trees. The planting of thousands of young trees over the years has made a significant impact to the visual beauty and setting at Highfield where several innovation features and water hazards come in to play throughout the course. There is also driving range and practise area available to help you improve your game. Relax afterwards in the Log Clubhouse with it's cosy bar - a great place to unwind with old friends and new.