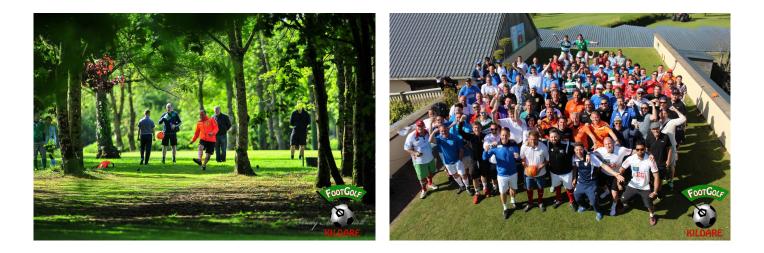

Highfield opened one of the first FootGolf courses in Ireland in 2016 and has rapidly evolved as one of the best footgolf courses in Europe. Hosting the Irish Open each year in May, the tournament has become a leg of the European Tour where up to a 120 players from all the mainland Europe and the UK take part.