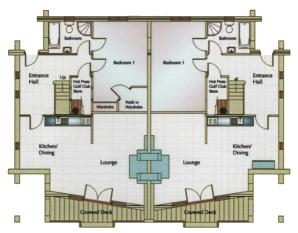

Floor Plans

| Entrance Hall  | 14'8" x 12'3" |
|----------------|---------------|
| with Hot Press | 4.49m x 3.75m |
| Lounge         | 19' x 11'1"   |
|                | 5.80m x 3.40m |
| Kitchen/Dining | 15'4" x 14'8" |
|                | 4.69m x 4.49m |
| Bedroom 1      | 18'6" x 11'1" |
|                | 5.65m x 3.40m |
| Bathroom       | 8'10" x 6'6"  |
|                | 2.69m x 2.00m |