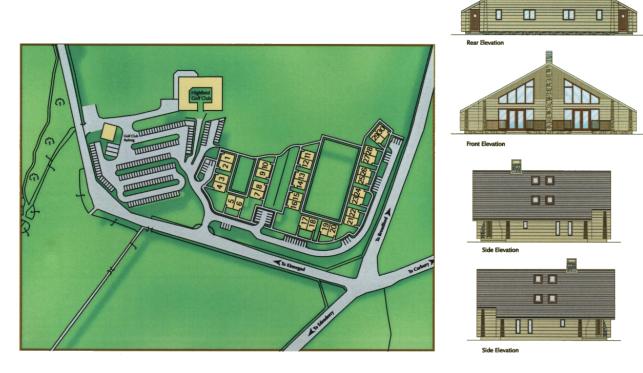

## Carbury, Co. Kildare

The Lodges at Highfield Golf & Country Club are truly unique luxury properties. Nestled in a rural setting and within a handy commute of Dublin City, the M50 and Airport. The properties are nestled around a central landscaped courtyard near the Clubhouse.

Each lodge is individually handmade and constructed in authentic Canadian style using Cedarwood which is the 'Rolls Royce' of log building in Canada. The design is spacious incorporating exposed beams and dramatic living spaces. Large luxury bedrooms, which are all en suite make it an ideal space for rental. Outside there is decked veranda and storage space for bicycles etc .The development also boasts fibre optic broadband connections.