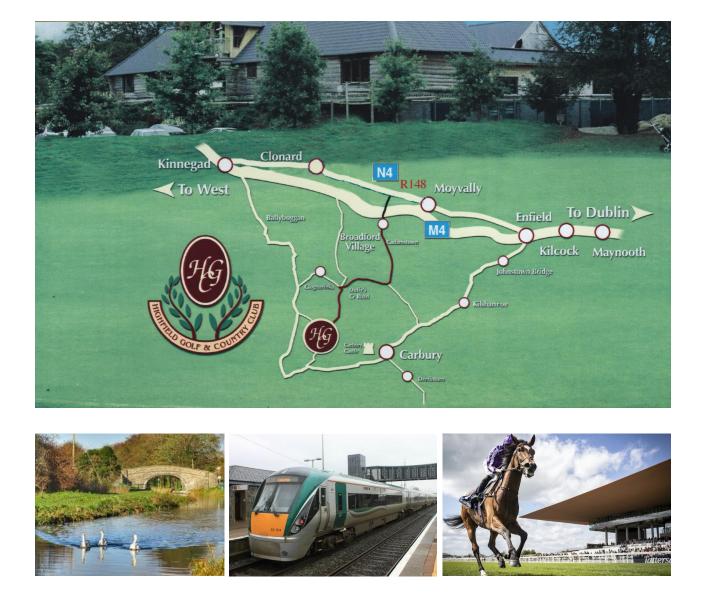

Eircode: W91H24W

**From Dublin:** Take the M4 motorway heading for Sligo/Galway. To avoid the toll at Enfield, exit at Junction 8 (Kilcock) and follow road 148 to Enfield. Follow signs for Edenderry, which will bring you through the village of Johnstown bridge.

As you reach Edenderry, turn right before 'Lawton & Foley' Mitsubishi Garage and follow the road. After about a mile you will reach a four roads, turn left and Highfield is on the right.

For Sale