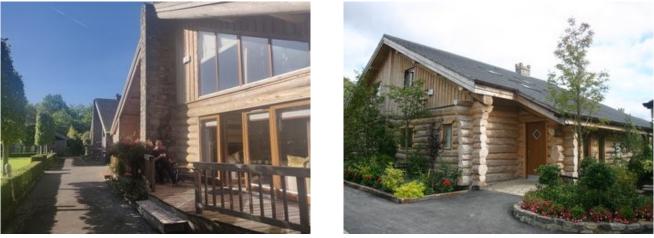

Each lodge is individually handmade and constructed in authentic Canadian style using Cedarwood which is the 'Rolls Royce' of log building in Canada. The design is spacious incorporating exposed beams and dramatic living spaces. Large luxury bedrooms, which are all en suite make it an ideal space for rental. Outside there is decked veranda and storage space for bicycles etc .The development also boasts fibre optic broadband connections.