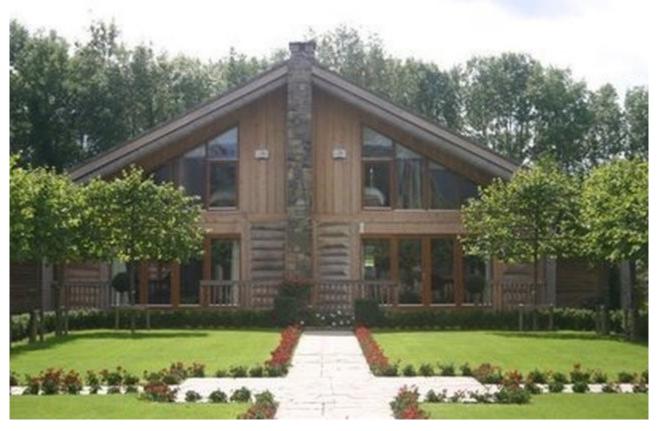

## Carbury, Co. Kildare

The Lodges at Highfield Golf & Country Club are truly unique luxury properties. Nestled in a rural setting and within a handy commute of Dublin City, the M50 and Airport. The properties are nestled around a central landscaped courtyard near the Clubhouse.

Each lodge is individually handmade and constructed in authentic Canadian style using Cedarwood which is the 'Rolls Royce' of log building in Canada. The design is spacious incorporating exposed beams and dramatic living spaces. Large luxury bedrooms, which are all en suite make it an ideal space for rental. Outside there is decked veranda and storage space for bicycles etc .The development also boasts fibre optic broadband connections.