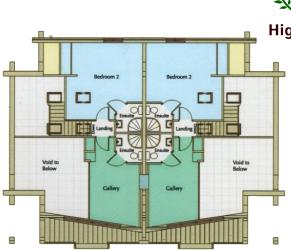

| Bedroom 2        | 16'8" x 15'9"       |
|------------------|---------------------|
|                  | 5.1m x 4,82m        |
| En Suite         | 5'11" x 5'5"        |
|                  | 1.80m x 1.65m       |
| Gallery          | 18'4" x 10'2"       |
|                  | 5.60m x 3.10m       |
| En Suite         | 5'11" x 5'5"        |
|                  | 1.80m x 1.65m       |
| Total Floor Area | 120sq m/1,300 sq ft |
|                  |                     |